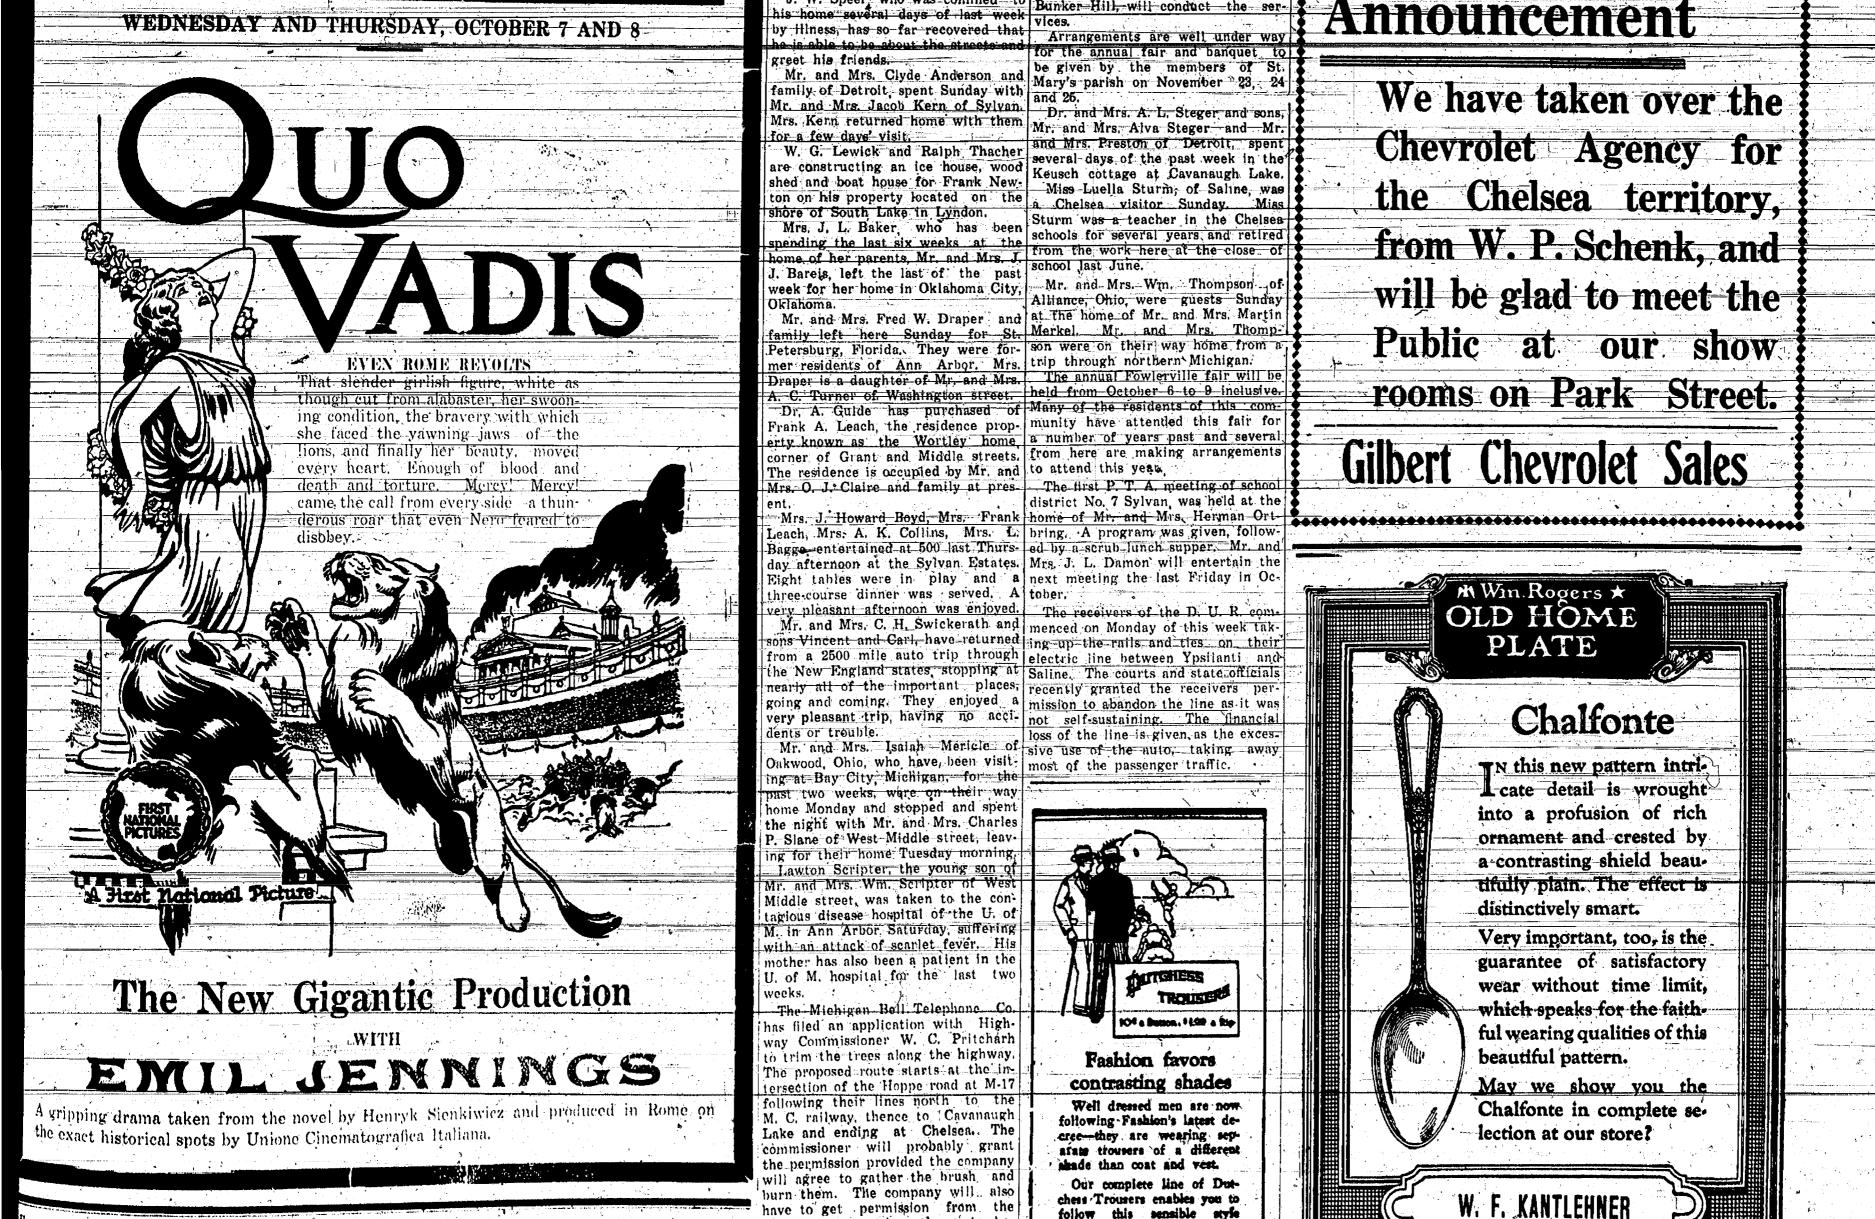

mily of

Mr. and Mrs. Walter Lumley and daughter Virginia, of Detroit, spent the week-end with Mr. and Mrs. Al. bert Schiller of Lima. Mr. and Mrs. A. -K. Marriott of lighland Park; were week-end guests at-the homes of Mr. and Mrs. C. W.

Frank Leach and Wm. schwerdt were in Stockbridge Tues-

Maroney and Mr. and Mrs. L. P.

day, where they purchased spring lambs for shipment to the eastern market

Mr. and Mrs. P. C. Maroney ente tained over the week-end at their Cavanaugh Lake home, Miss Gertrude Boggs of Detroit, and Carl Chandler of Battle Creek.

church. Rev. John N. Duffy, of J. W. Speer, who was confined to Bunker-Hill, will conduct the serhome saveral dave of last was





The Forty Hour Devotion will bear effected and a second second and a second sec gin next Sunday in St. Mary's



| be visit rele of Dexter, was a Leonard Van Glesop of Pontrac, Wonrick.